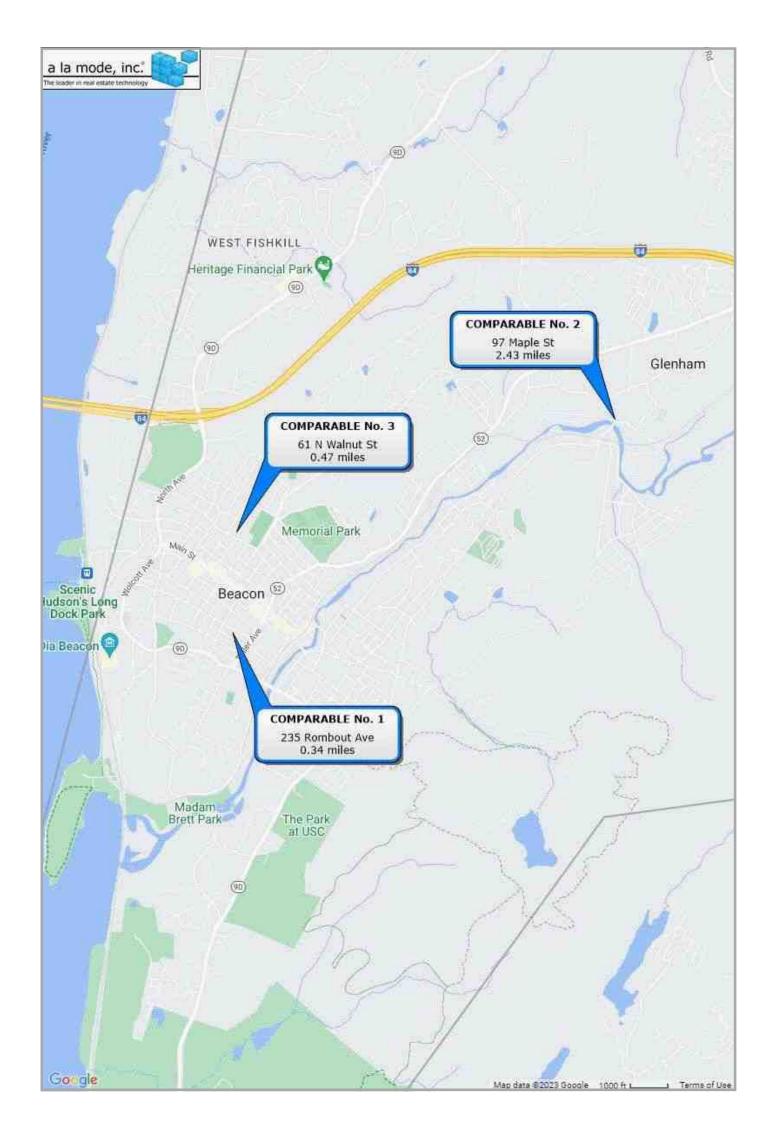

tate | Zip Code |  |
| Landar/Oliant    |        |       |          |  |



## Comparable 1

Prox. to Subject
Sale Price
Gross Living Area
Total Rooms
Total Bedrooms
Total Bathrooms
Location
View
Site
Quality
Age



# Comparable 2

Prox. to Subject
Sale Price
Gross Living Area
Total Rooms
Total Bedrooms
Total Bathrooms
Location
View
Site
Quality
Age



## Comparable 3

Prox. to Subject
Sale Price
Gross Living Area
Total Rooms
Total Bedrooms
Total Bathrooms
Location
View
Site
Quality
Age

## **Comparable Sales Map (representation)**

| Borrower         |        |       |          |  |
|------------------|--------|-------|----------|--|
| Property Address |        |       |          |  |
| City             | County | State | Zip Code |  |
| Landar/Client    |        |       |          |  |



# **Assessor tax map (representation)**

| Borrower         |        |       |          |  |
|------------------|--------|-------|----------|--|
| Property Address |        |       |          |  |
| City             | County | State | Zip Code |  |
| Lender/Client    |        |       |          |  |



# **Photograph Addendum**

| Borrower         |        |       |          |  |
|------------------|--------|-------|----------|--|
| Property Address |        |       |          |  |
| City             | County | State | Zip Code |  |
| Londor/Client    |        |       |          |  |





Front view of the building

Front of building





Side access to rear



Rear of building



Street

# **Photograph Addendum**

| Borrower         |        |       |          |  |
|------------------|-